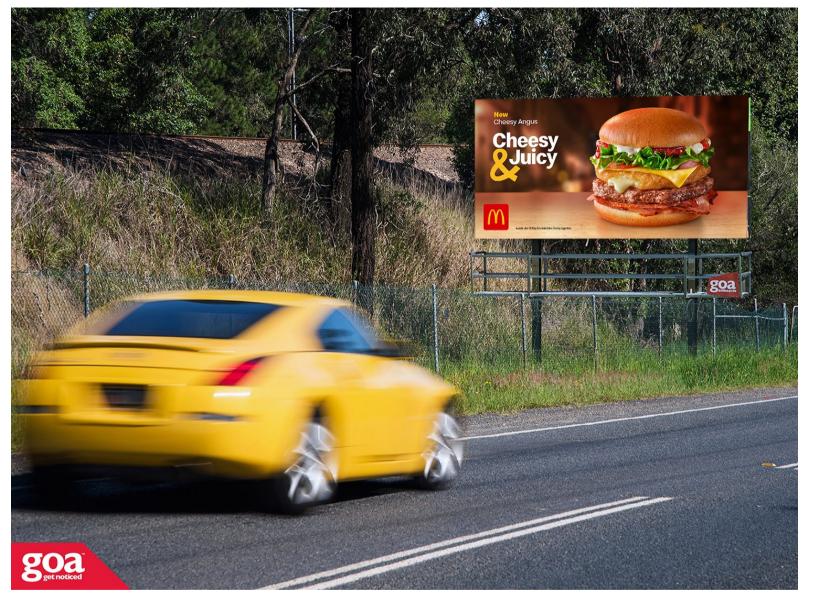

This CLASSIC 6x3m billboard in Narangba is approx. 28 km from Brisbane's CBD. The billboard is on the left side of the road just before the Callaghan Road intersection. Located on along a straight stretch of road this site is visible for a prolonged time to traffic heading north into Narangba. It is positioned between the high growth residential areas of Narangba and Burpengary. This is a fast growing outer suburban area and would be perfect for local businesses and advertisers wanting to reach a new home market.

**Restrictions:** No advertising of political or religious content.

Burpengary Rd near Callaghan Rd, Narangba - Outbound 4504 0004

Brisbane North

6.00m x 3.00m

Pocket Edge